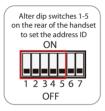

## Setting the Address ID for apartment systems

۲

۲

| <b>a</b>                   |            | <u></u>                    |            |                            |            |
|----------------------------|------------|----------------------------|------------|----------------------------|------------|
| Dip switch<br>settings 1-5 | Address ID | Dip switch<br>settings 1-5 | Address ID | Dip switch<br>settings 1-5 | Address ID |
| 1234567                    | 01         | 1234567                    | 12         | 1 2 3 4 5 6 7              | 23         |
| 1234567                    | 02         | <b>1</b> 2 3 4 5 6 7       | 13         | 1234567                    | 24         |
| 1234567                    | 03         | 1234567                    | 14         | 1234567                    | 25         |
| 1234567                    | 04         | 1234567                    | 15         | 1234567                    | 26         |
| 1234567                    | 05         | 1234567                    | 16         | 1234567                    | 27         |
| 1234567                    | 06         | 1234567                    | 17         | 1234567                    | 28         |
| 1234567                    | 07         | 1234567                    | 18         | 1234567                    | 29         |
| 1234567                    | 08         | 1234567                    | 19         | 1234567                    | 30         |
| 1234567                    | 09         | 1234567                    | 20         | 1234567                    | 31         |
| 1234567                    | 10         | 1234567                    | 21         | 1 2 3 4 5 6 7              | 32         |
| 1234567                    | 11         | 1234567                    | 22         |                            |            |