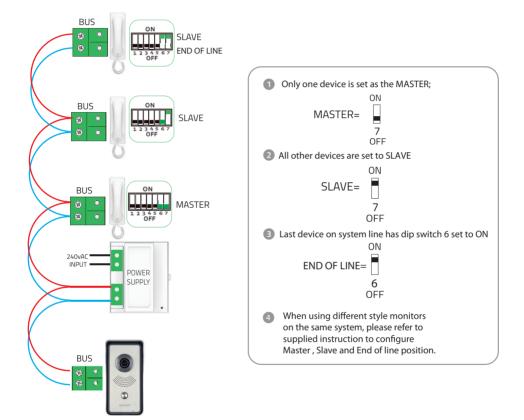

# aperta

۲

#### APAUDH & APAUDHBLK | AUDIO ONLY HANDSET



USER MANUAL



www.espuk.com

۲









-

17/05/2017 10:26:09

## Installation





۲



۲

۲

#### System Connections Example 1



•

Ð

۲

### System Connections Example2



۲

Please note; an individual branch controller cannot support both monitor or audio handset.

۲

## Setting the Address ID for apartment systems

۲



۲

| <b>a</b>                   |            | <u></u>                    |            |                            |            |
|----------------------------|------------|----------------------------|------------|----------------------------|------------|
| Dip switch<br>settings 1-5 | Address ID | Dip switch<br>settings 1-5 | Address ID | Dip switch<br>settings 1-5 | Address ID |
| 1234567                    | 01         | 1234567                    | 12         | 1 2 3 4 5 6 7              | 23         |
| 1234567                    | 02         | <b>1</b> 2 3 4 5 6 7       | 13         | 1