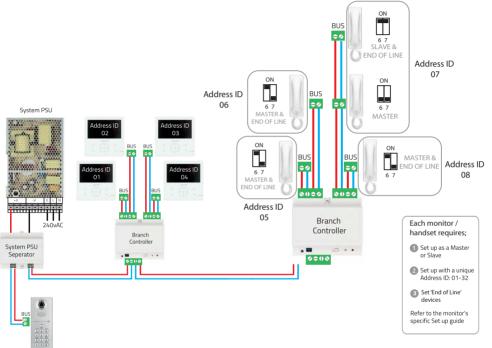

### System Connections Example2

۲

Please note; an individual branch controller cannot support both monitor or audio handset.

۲

## Setting the Address ID for apartment systems

۲

۲

| <b>a</b>                   |            | <u></u>                    |            |                            |            |
|----------------------------|------------|----------------------------|------------|----------------------------|------------|
| Dip switch<br>settings 1-5 | Address ID | Dip switch<br>settings 1-5 | Address ID | Dip switch<br>settings 1-5 | Address ID |
| 1234567                    | 01         | 1234567                    | 12         | 1 2 3 4 5 6 7              | 23         |
| 1234567                    | 02         | <b>1</b> 2 3 4 5 6 7       | 13         | 1234567                    | 24         |
| 1234567                    | 03         | 1234567                    | 14         | 1234567                    | 25         |
| 1234567                    | 04         | 1234567                    | 15         | 1234567                    | 26         |
| 1234567                    | 05         | 1234567                    | 16         | 1234567                    | 27         |
| 1234567                    | 06         | 1234567                    | 17         | 1234567                    | 28         |
| 1234567                    | 07         | 1234567                    | 18         | 1234567                    | 29         |
| 1234567                    | 08         | 1234567                    | 19         | 1234567                    | 30         |
| 1234567                    | 09         | 1234567                    | 20         | 1234567                    | 31         |
| 1234567                    | 10         | 1234567                    | 21         | 1 2 3 4 5 6 7              | 32         |
| 1234567                    | 11         | 1234567                    | 22         |                            |            |