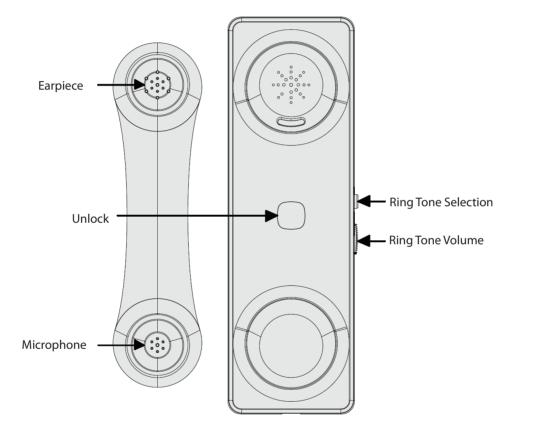

# aperta

۲

#### APAUDH & APAUDHBLK | AUDIO ONLY HANDSET



USER MANUAL



www.espuk.com

۲









-

17/05/2017 10:26:09

## Installation





۲



۲

۲

#### System Connections Example 1



•

Ð

۲

### System Connections Example2



۲

Please note; an individual branch controller cannot support both monitor or audio handset.

۲

## Setting the Address ID for apartment systems

۲



۲

| <b>a</b>                   |            | <u></u>                    |            |                            |            |
|----------------------------|------------|----------------------------|------------|----------------------------|------------|
| Dip switch<br>settings 1-5 | Address ID | Dip switch<br>settings 1-5 | Address ID | Dip switch<br>settings 1-5 | Address ID |
| 1234567                    | 01         | 1234567                    | 12         | 1 2 3 4 5 6 7              | 23