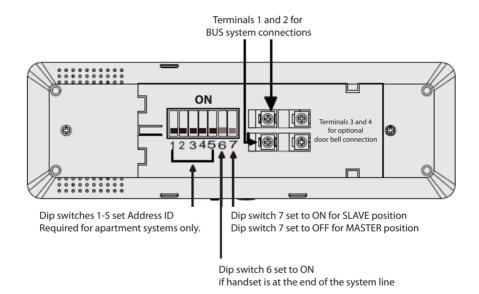

## Setting the Address ID for apartment systems

۲

۲

| <b>a</b>                   |            | <u></u>                    |            |                            |            |
|----------------------------|------------|----------------------------|------------|----------------------------|------------|
| Dip switch<br>settings 1-5 | Address ID | Dip switch<br>settings 1-5 | Address ID | Dip switch<br>settings 1-5 | Address ID |
| 1234567                    | 01         | 1234567                    | 12         | 1 2 3 4 5 6 7              | 23         |
| 1234567                    | 02         | <b>1</b> 2 3 4 5 6 7       | 13         | 1234567                    | 24         |
| 1234567                    | 03         | 1234567                    | 14         | 1234567                    | 25         |
| 1234567                    | 04         | 1234567                    | 15         | 1234567                    | 26         |
| 1234567                    | 05         | 1234567                    | 16         | 1234567                    | 27         |
| 1234567                    | 06         | 1234567                    | 17         | 1234567                    | 28         |
| 1234567                    | 07         | 1234567                    | 18         | 1234567                    | 29         |
| 1234567                    | 08         | 1234567                    | 19         | 1234567                    | 30         |
| 1234567                    | 09         | 1234567                    | 20         | 1234567                    | 31         |
| 1234567                    | 10         | 1234567                    | 21         | 1 2 3 4 5 6 7              | 32         |
| 1234567                    | 11         | 1234567                    | 22         |                            |            |